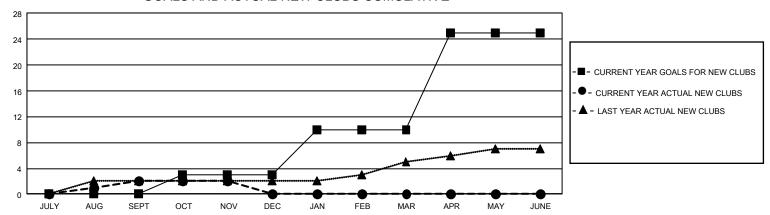

## GMT Constitutional Area 4, Group B

REPORT DOES NOT INCLUDE CLUBS IN UNDISTRICTED AREAS.

|               | Club          | s           |               | Members  RESULTS FOR 2020-2021 |                       |                         |                                                    |  |
|---------------|---------------|-------------|---------------|--------------------------------|-----------------------|-------------------------|----------------------------------------------------|--|
|               | RESULTS FOR   | R 2020-2021 |               |                                |                       |                         |                                                    |  |
| QUARTER       | NEW CLUB GOAL | NEW CLUBS   | DROPPED CLUBS | QUARTER MEMB                   | ER GROWTH NET<br>GOAL | MEMBER GROWTH<br>ACTUAL | DROPPED<br>MEMBERS ACTUAL<br>(including transfers) |  |
| JULY/AUG/SEPT | 0             | 2           | 2             | JULY/AUG/SEPT                  | 217                   | 602                     | 804                                                |  |
| OCT/NOV/DEC   | 9             | 0           | 1             | OCT/NOV/DEC                    | 295                   | 355                     | 304                                                |  |
| JAN/FEB/MAR   | 21            | 0           | 0             | JAN/FEB/MAR                    | 333                   | 0                       | 0                                                  |  |
| APR/MAY/JUNE  | 45            | 0           | 0             | APR/MAY/JUNE                   | 479                   | 0                       | 0                                                  |  |

## GOALS AND ACTUAL NEW CLUBS CUMULATIVE