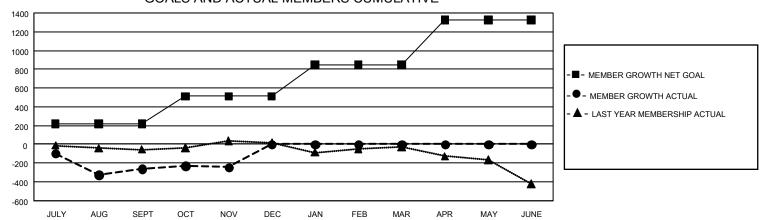

## GMT Constitutional Area 4, Group B

REPORT DOES NOT INCLUDE CLUBS IN UNDISTRICTED AREAS.

|               | Club          | s           |               | Members  RESULTS FOR 2020-2021 |                       |                         |                                                    |  |
|---------------|---------------|-------------|---------------|--------------------------------|-----------------------|-------------------------|----------------------------------------------------|--|
|               | RESULTS FOR   | R 2020-2021 |               |                                |                       |                         |                                                    |  |
| QUARTER       | NEW CLUB GOAL | NEW CLUBS   | DROPPED CLUBS | QUARTER MEMB                   | ER GROWTH NET<br>GOAL | MEMBER GROWTH<br>ACTUAL | DROPPED<br>MEMBERS ACTUAL<br>(including transfers) |  |
| JULY/AUG/SEPT | 0             | 2           | 2             | JULY/AUG/SEPT                  | 217                   | 602                     | 804                                                |  |
| OCT/NOV/DEC   | 9             | 0           | 1             | OCT/NOV/DEC                    | 295                   | 355                     | 304                                                |  |
| JAN/FEB/MAR   | 21            | 0           | 0             | JAN/FEB/MAR                    | 333                   | 0                       | 0                                                  |  |
| APR/MAY/JUNE  | 45            | 0           | 0             | APR/MAY/JUNE                   | 479                   | 0                       | 0                                                  |  |

## GOALS AND ACTUAL MEMBERS CUMULATIVE

| DROPPED CLUBS: 3  |       | 546 CLUBS OF 2,110 ADDED 1 OR | GENDER DISTRIBUTION             |                 |      |
|-------------------|-------|-------------------------------|---------------------------------|-----------------|------|
|                   |       | MORE NEW MEMBERS              | MALE                            | 60,314 (84.63%) |      |
|                   |       |                               | FEMALE                          | 10,956 (15.37%) |      |
| DROPPED MEMBERS   |       |                               |                                 |                 |      |
| DECEASED          | 298   | CLICK HERE FOR CUMULATIVE     | TOTAL FAMILY UNIT MEMBERS       |                 | 799  |
| CLUB CANCELLED 10 |       | MEMBERSHIP DATA               |                                 |                 | 20.4 |
| OTHER             | 799   |                               | FAMILY MEMBERS PAYING HALF DUES |                 | 384  |
| TOTAL             | 1,107 |                               |                                 |                 |      |